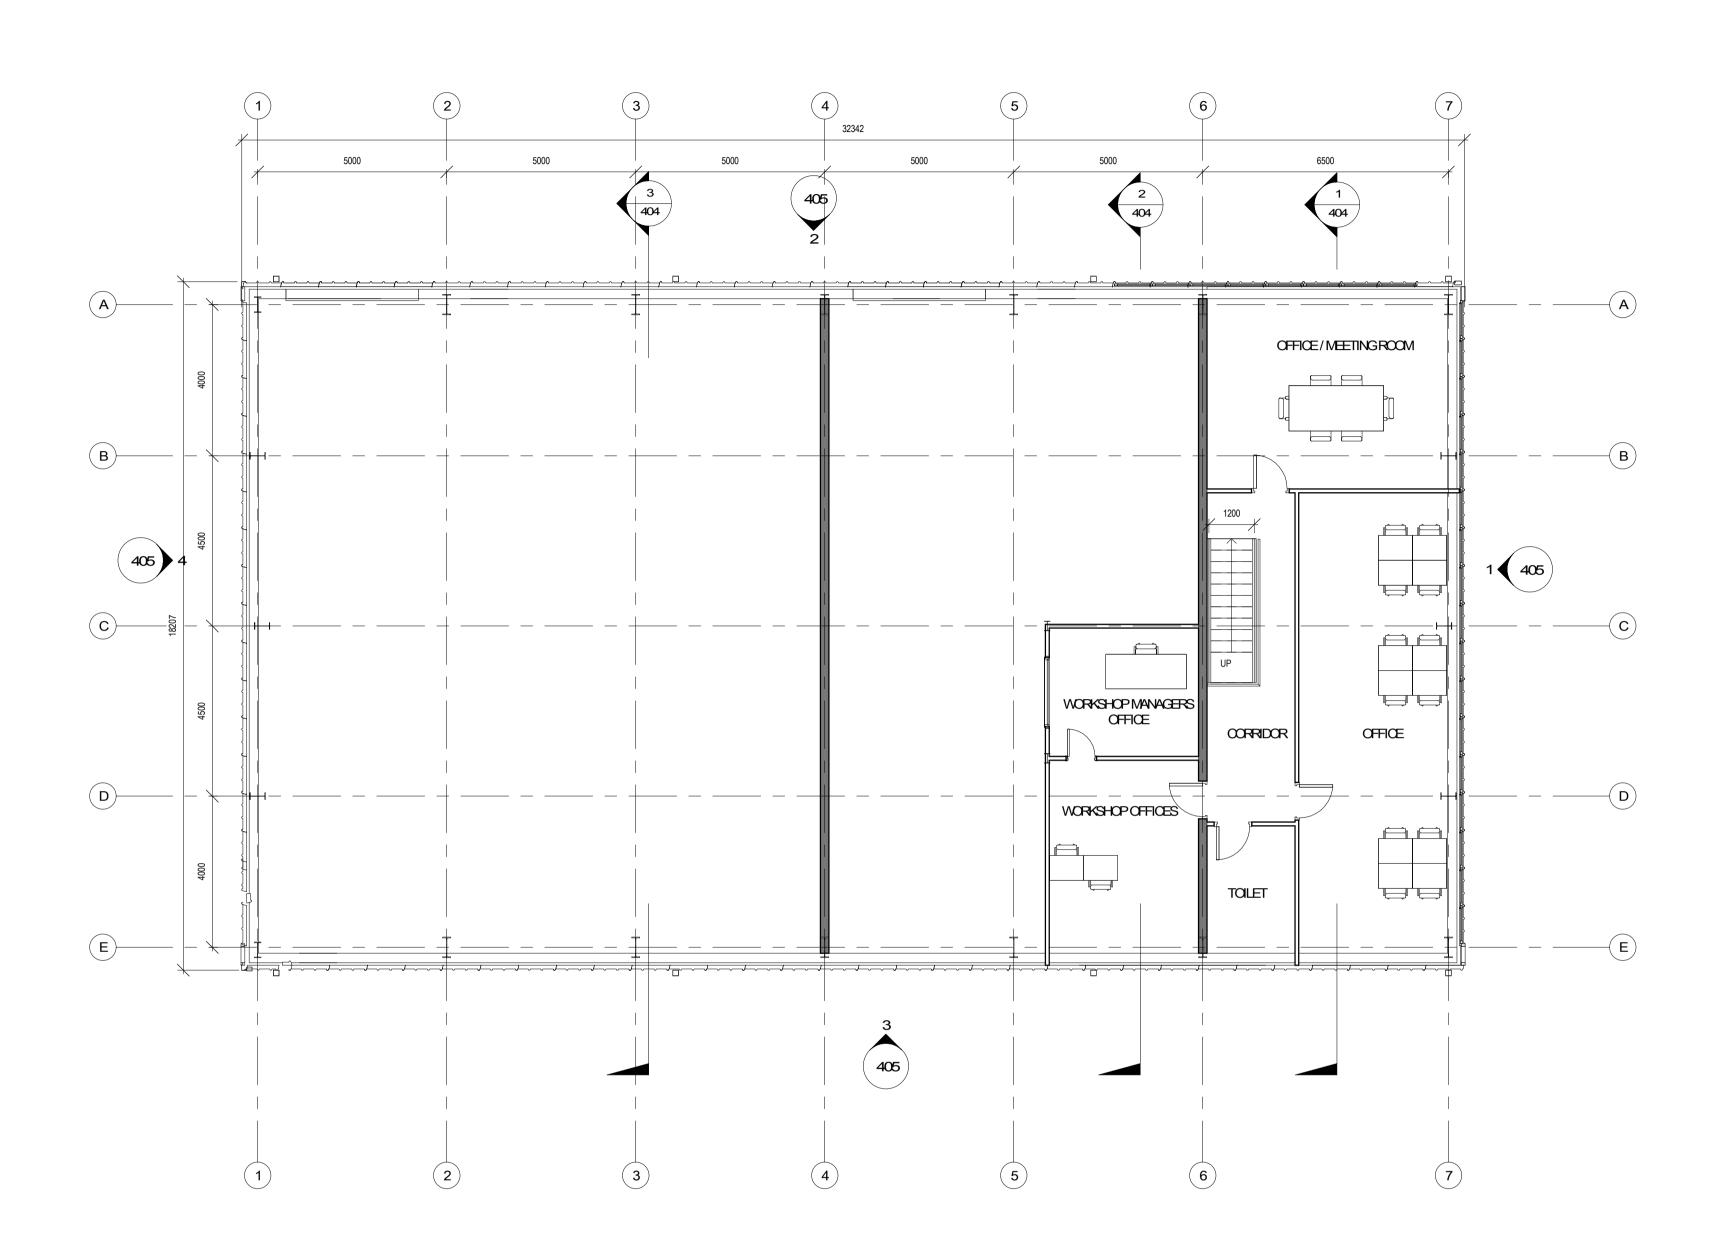

PROPOSED WAREHOUSE, WORKSHOP & OFFICE/ERT FIRST FLOOR GA

SCALE: 1:100@A1

NOTES

- 1 FOR STANDARD NOTES REFER TO DRAWING No. 29043/CD/000
- 2 THIS DRAWING SHALL BE READ IN CONJUNCTION WITH ALL RELEVANT ARCHITECTURAL, SERVICES AND M.E.A. DRAWINGS
- 3 ALL DIMENSIONS ARE IN MILLIMETRES UNLESS OTHERWISE NOTED. LEVELS ARE STRUCTURAL LEVELS IN METRES TO ORDNANCE DATUM. THIS DRAWING MUST NOT BE SCALED.